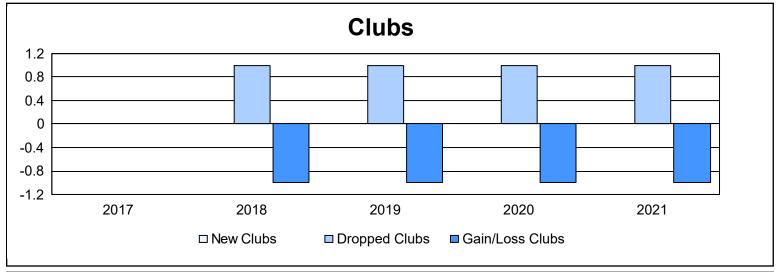

District 33 N As of June 2021 Cumulative

| Year      | New<br>Clubs | Dropped<br>Clubs | Gain/<br>Loss<br>Clubs | New<br>Members | Charter<br>Members | Reinstate<br>Members | Transfer<br>Members | Total<br>Member<br>Added | Total<br>Members<br>Dropped | Gain/<br>Loss<br>Members |
|-----------|--------------|------------------|------------------------|----------------|--------------------|----------------------|---------------------|--------------------------|-----------------------------|--------------------------|
| 2016-2017 | 0            | 0                | 0                      | 96             | 0                  | 1                    | 6                   | 103                      | 107                         | -4                       |
| 2017-2018 | 0            | 1                | -1                     | 75             | 1                  | 5                    | 10                  | 91                       | 146                         | -55                      |
| 2018-2019 | 0            | 1                | -1                     | 93             | 0                  | 5                    | 1                   | 99                       | 126                         | -27                      |
| 2019-2020 | 0            | 1                | -1                     | 62             | 1                  | 3                    | 11                  | 77                       | 90                          | -13                      |
| 2020-2021 | 0            | 1                | -1                     | 31             | 0                  | 3                    | 3                   | 37                       | 113                         | -76                      |
| Average   | 0            | 1                | -1                     | 71             | 0                  | 3                    | 6                   | 81                       | 116                         | -35                      |